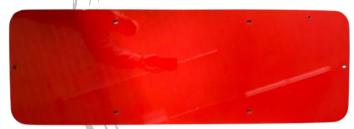

#### **ITEMS INCLUDED**

1 Piece Liner 3/8" Thread Cutting Bolts

## INSTALLATION INSTRUCTIONS

Step 1: Remove old cover and discard old bolts

Step 2: Drill out existing holes with an 11/32" drill bit

**Step 3:** Install new cover using the 3/8" thread cutting bolts provided.