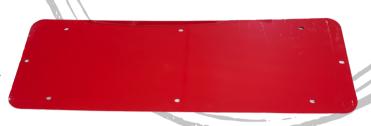

#### **ITEMS INCLUDED**

1 Piece Liner 3/8" Thread Cutting Bolts

## INSTALLATION INSTRUCTIONS

Step 1: Remove old cover and discard old bolts

Step 2: Drill out existing holes with an 11/32" drill bit

**Step 3:** Install new cover using the 3/8" thread cutting bolts provided.