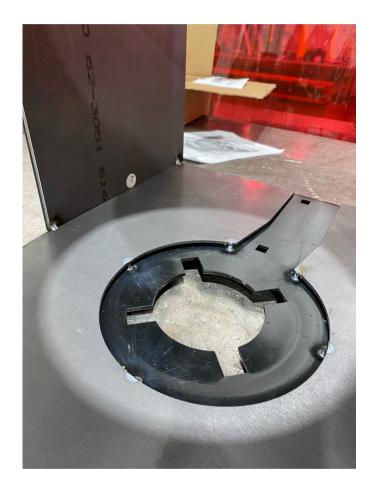

#### **BOTTOM ELEVATOR BOOT LINER KIT**

**Step 1:** Clamp the out ring (#1) flush with the housing, tack weld the ends together.

**Step 2:** Insert the conical rings (#2&3) and the large ringed plate (#4). NOTE: line the conical notch cut out with the correct side on the housing.

**Step 3:** Tack weld these 3 pieces together as shown on page 3. **DO NOT** tack weld on the outside of the ring plate.

**Step 4:** On the opposite side, insert and clamp the side plates (#6&7) flush with the housing.