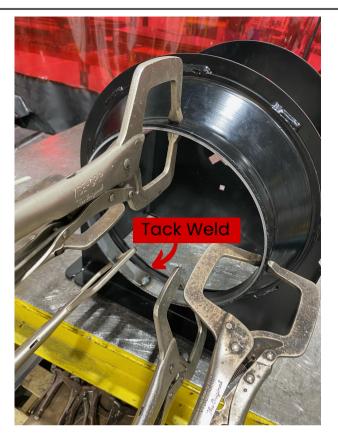

#### **BOTTOM ELEVATOR BOOT LINER KIT**

**Step 1:** Clamp the out ring (#1) flush with the housing, tack weld the ends together.

**Step 2:** Insert the conical rings (#2&3) and the large ringed plate (#4). NOTE: line the conical notch cut out with the correct side on the housing.

**Step 3:** Tack weld these 3 pieces together as shown on page 3. **DO NOT** tack weld on the outside of the ring plate.

**Step 4:** On the opposite side, insert and clamp the side plates (#6&7) flush with the housing.