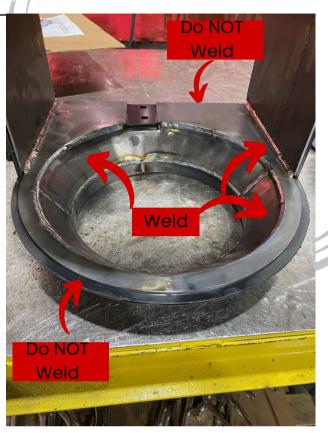

Step 5: Insert (#5) and clamp.

Step 6: Tack weld these 3 pieces together as shown on page 3

**Step 7:** Weld all liner pieces fully together. **NOTE: DO NOT** weld the outer portion of the ring or the boot door will not close properly.

**Step 8:** Grind the weld flush on the end rings (#1) and conical rings (#2&3) to ensure auger clearance.

**QUESTIONS?** 

**REACH OUT TO OUR TEAM** 