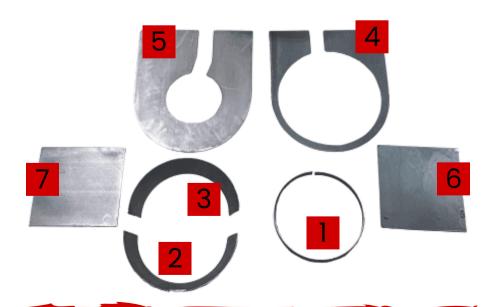

#### **BOTTOM ELEVATOR BOOT LINER KIT**

**Step 1:** Clamp the out ring (#1) flush with the housing, tack weld the ends together.

**Step 2:** Insert the conical rings (#2&3) and the large ringed plate (#4). NOTE: line the conical notch cut out with the correct side on the housing.

**Step 3:** Tack weld these 3 pieces together as shown on page 3. **DO NOT** tack weld on the outside of the ring plate.

**Step 4:** On the opposite side, insert and clamp the side plates (#6&7) flush with the housing.

Step 5: Insert (#5) and clamp.

Step 6: Tack weld these 3 pieces together as shown on page 3

**Step 7:** Weld all liner pieces fully together. **NOTE: DO NOT** weld the outer portion of the ring or the boot door will not close properly.

**Step 8:** Grind the weld flush on the end rings (#1) and conical rings (#2&3) to ensure auger clearance.

**QUESTIONS?** 

**REACH OUT TO OUR TEAM** 