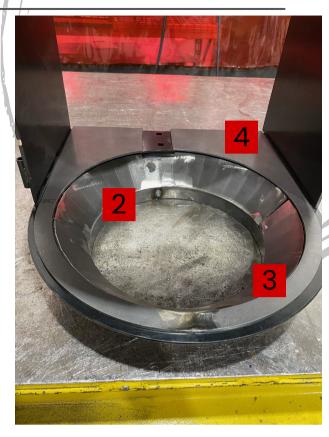

#### **BOTTOM ELEVATOR BOOT LINER KIT**

**Step 1:** Clamp the out ring (#1) flush with the housing, tack weld the ends together.

**Step 2:** Insert the conical rings (#2&3) and the large ringed plate (#4). NOTE: line the conical notch cut out with the correct side on the housing.

**Step 3:** Tack weld these 3 pieces together as shown on page 3. **DO NOT** tack weld on the outside of the ring plate.

**Step 4:** On the opposite side, insert and clamp the side plates (#6&7) flush with the housing.