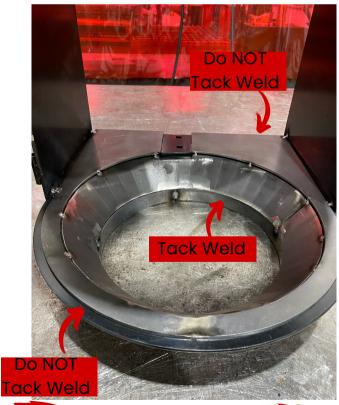

**Step 3:** Tack weld these 3 pieces together as shown on page 3. **DO NOT** tack weld on the outside of the ring plate.

**Step 4:** On the opposite side, insert and clamp the side plates (#6&7) flush with the housing.

Step 5: Insert (#5) and clamp.

Step 6: Tack weld these 3 pieces together as shown on page 3

**Step 7:** Weld all liner pieces fully together. **NOTE: DO NOT** weld the outer portion of the ring or the boot door will not close properly.