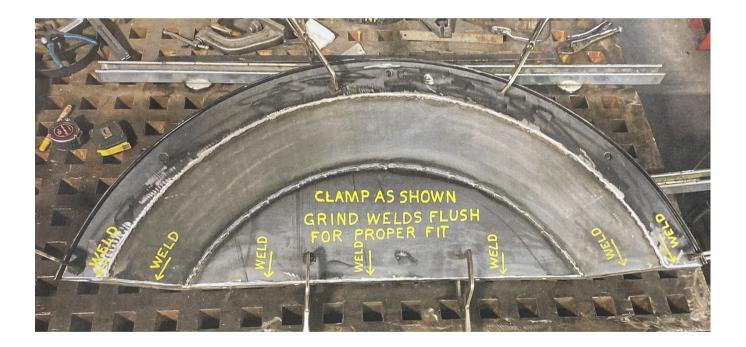

#### **ROTOR COVER ACCESS DOOR**

**Step 1:** Clamp as shown below, ensure the liner is tight to the housing.

**Step 2:** Plug weld the holes, then stitch weld the outside in the spots shown.

Step 3: Grind all welds smooth.