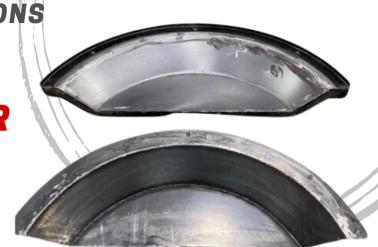

### ROTOR COVER ACCESS DOOR LINER

CASE IH® FLAGSHIP

**P/N: IF1440074F** (73399561R)

All **Ihle Fabrications** products are made in the USA using the best materials to provide quality auger liner replacement parts. **Ihle Fabrications** a familyowned agriculture and fabrication business and stands behind our craftsmanship.

#### **TOOLS NEEDED**

Welder Locking C-Clamps **ITEMS INCLUDED** 

1 Liner

THANK YOU FOR YOUR BUSINESS

PH: 515-329-8050

4780 NW 158TH AVE. POLK CITY, IA 50226