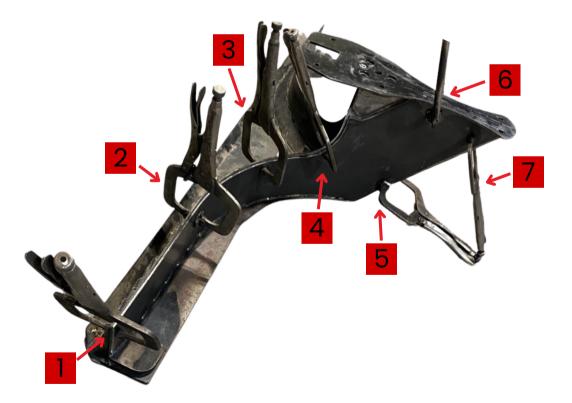

# **INSTALLATION INSTRUCTIONS**

LONG SPREADER WHALE TAIL LINER

**NOTE:** For best results, liners MUST be clamped in the order shown below.

**Step 1:** Clamp liners to spreader tail in the order shown below, from outside to inside. Ensure the liner is pulled tightly against all flat surfaces.

Step 2: Spot weld every 6 inches around the liner.

**Step 3:** Remove clamps and fully weld around the entire liner.

REACH OUT TO OUR TEAM

P: 515-329-8050 E: INFO@IHLEFABRICATIONS.COM