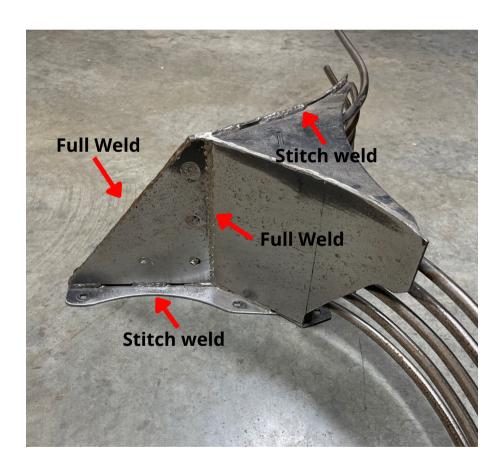

#### SHORT SPREADER WHALE TAIL LINER KIT

**Step 1:** Align pieces into the designed cut outs shown in the picture below.

Step 2: Flush pieces down with clamps.

**Step 3:** Plug weld holes, Stitch weld across the top and bottom, fully weld seams, as shown below.