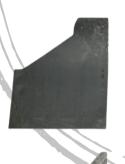

#### SHORT SPREADER WHALE TAIL LINER KIT

**Step 1:** Align pieces into the designed cut outs shown in the picture below.

Step 2: Flush pieces down with clamps.

**Step 3:** Plug weld holes, Stitch weld across the top and bottom, fully weld seams, as shown below.