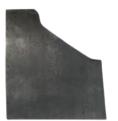

#### SHORT SPREADER WHALE TAIL LINER KIT

**Step 1:** Align pieces into the designed cut outs shown in the picture below.

Step 2: Flush pieces down with clamps.

**Step 3:** Plug weld holes, Stitch weld across the top and bottom, fully weld seams, as shown below.