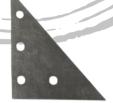

#### SHORT SPREADER WHALE TAIL LINER KIT

**Step 1:** Align pieces into the designed cut outs shown in the picture below.

Step 2: Flush pieces down with clamps.

**Step 3:** Plug weld holes, Stitch weld across the top and bottom, fully weld seams, as shown below.