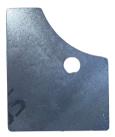

#### ITEMS INCLUDED

4 Hinge Plates

THANK YOU FOR YOUR BUSINESS

PH: 515-329-8050

**Step 1:** Use a clamp to hold the plate tight against the Elevator Head.

**Step 2:** Stitch Weld along each side, where arrows below indicate.

Step 3: Repeat this for both sides.

**NOTE:** Depending on the year of the machine you may need the rounded corner or the squared set. Both are provided.