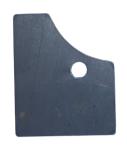

#### ITEMS INCLUDED

4 Hinge Plates

THANK YOU FOR YOUR BUSINESS

PH: 515-329-8050

**Step 1:** Use a clamp to hold the plate tight against the Elevator Head.

**Step 2:** Stitch Weld along each side, where arrows below indicate.

Step 3: Repeat this for both sides.

**NOTE:** Depending on the year of the machine you may need the rounded corner or the squared set. Both are provided.