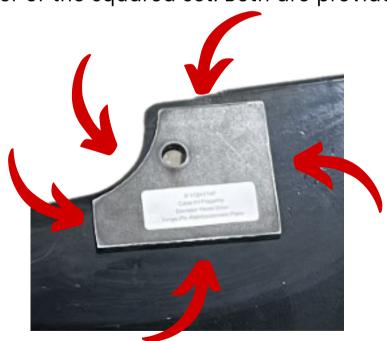

**Step 1:** Use a clamp to hold the plate tight against the Elevator Head.

**Step 2:** Stitch Weld along each side, where arrows below indicate.

Step 3: Repeat this for both sides.

**NOTE:** Depending on the year of the machine you may need the rounded corner or the squared set. Both are provided.