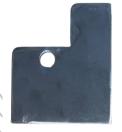

#### ITEMS INCLUDED

4 Hinge Plates

THANK YOU FOR YOUR BUSINESS

PH: 515-329-8050

**Step 1:** Use a clamp to hold the plate tight against the Elevator Head.

**Step 2:** Stitch Weld along each side, where arrows below indicate.

Step 3: Repeat this for both sides.

**NOTE:** Depending on the year of the machine you may need the rounded corner or the squared set. Both are provided.