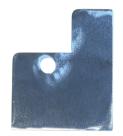

#### ITEMS INCLUDED

4 Hinge Plates

THANK YOU FOR YOUR BUSINESS

PH: 515-329-8050

**Step 1:** Use a clamp to hold the plate tight against the Elevator Head.

**Step 2:** Stitch Weld along each side, where arrows below indicate.

Step 3: Repeat this for both sides.

**NOTE:** Depending on the year of the machine you may need the rounded corner or the squared set. Both are provided.