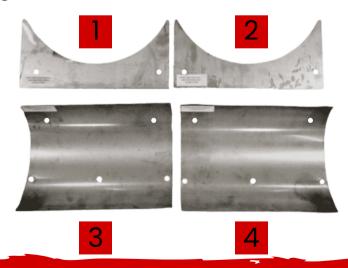

#### **4 PIECE SUMP KIT LINER**

**Step 1:** Remove the 6 carriage bolts from the inside of the bottom sump.

**Step 2:** Insert pieces 1 & 2. Line up pre-punched holes w/ the holes from the carriage bolts.

**Step 3:** Using new carriage bolts provided, fasten #1 & 2 in place. Do NOT fully tighten bolts until pieces 3 & 4 are installed.

**Step 4:** Using the 2 pre-punched holes at the top (or bottom) of pieces 1 & 2, drill 2 holes (5/16") through the sump. Fasten carriage bolts to secure liner in place.

**Step 5:** Insert #3 & 4. Line up to the inner circle of sump. Clamp in place.

**Step 6:** Using 5/16th drill bit, drill 2 holes through the prepunched holes into the sump. Secure liner with carriage bolts provided. Fully tighten bolts.

Step 7: Fully tighten bolts in #1 & 2.

**QUESTIONS?** 

**REACH OUT TO OUR TEAM**