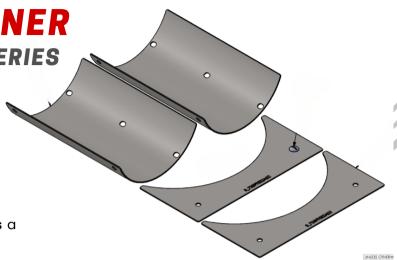

### **ITEMS INCLUDED**

4 Liner Pieces 14 Slotted Truss Head Bolts 14 Wiz Nuts

THANK YOU FOR YOUR BUSINESS

PH: 515-329-8050

#### **4 PIECE SUMP KIT LINER**

**Step 1:** Remove the 6 carriage bolts from the inside of the bottom sump.

**Step 2:** Insert pieces 1 & 2. Line up pre-punched holes w/ the holes from the carriage bolts.

**Step 3:** Using new carriage bolts provided, fasten #1 & 2 in place. Do NOT fully tighten bolts until pieces 3 & 4 are installed.

**Step 4:** Using the 2 pre-punched holes at the top (or bottom) of pieces 1 & 2, drill 2 holes (5/16") through the sump. Fasten carriage bolts to secure liner in place.

**Step 5:** Insert #3 & 4. Line up to the inner circle of sump. Clamp in place.

**Step 6:** Using 5/16th drill bit, drill 2 holes through the prepunched holes into the sump. Secure liner with carriage bolts provided. Fully tighten bolts.