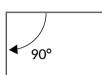

#### **AUGERS**

Augers must be aligned properly.

**Note:** For Flagship/Midrange only, remove the cog on 90° gearbox and reposition as needed.

The Horizontal auger should be positioned to trail the vertical auger by 90 degrees.