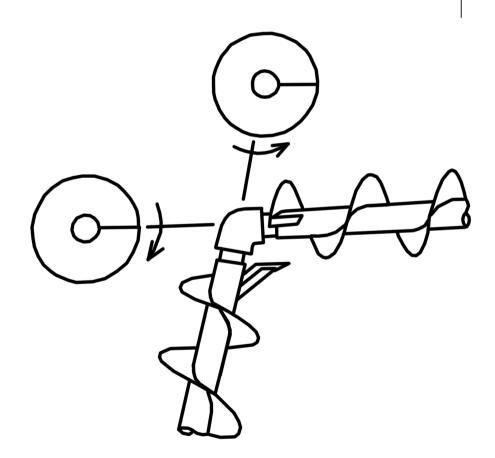

#### **AUGERS**

Augers must be aligned properly.

**Note:** For Flagship/Midrange only, remove the cog on 90° gearbox and reposition as needed.

The Horizontal auger should be positioned to trail the vertical auger by 90 degrees.