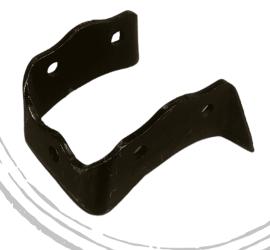

#### ITEMS INCLUDED

Chopper Knife

### INSTALLATION INSTRUCTIONS

Step 1: Remove the damaged knife mounting bracket.

**Step 2:** Remove the weld on chopping drum - make note of exactly where and how the existing bracket was positioned.

**Step 3:** Place the new bracket in the correct orientation and position, tack weld it in place to the drum.

**Step 4:** Mount the chopping knives to the tack welded bracket then rotate the drum to ensure the knives align with the slots of the chopper pan before welding. - Make adjustments if needed.

**Step 5:** After the alignment has been checked and the bracket is in the correct position, fully weld the bracket to the drum.